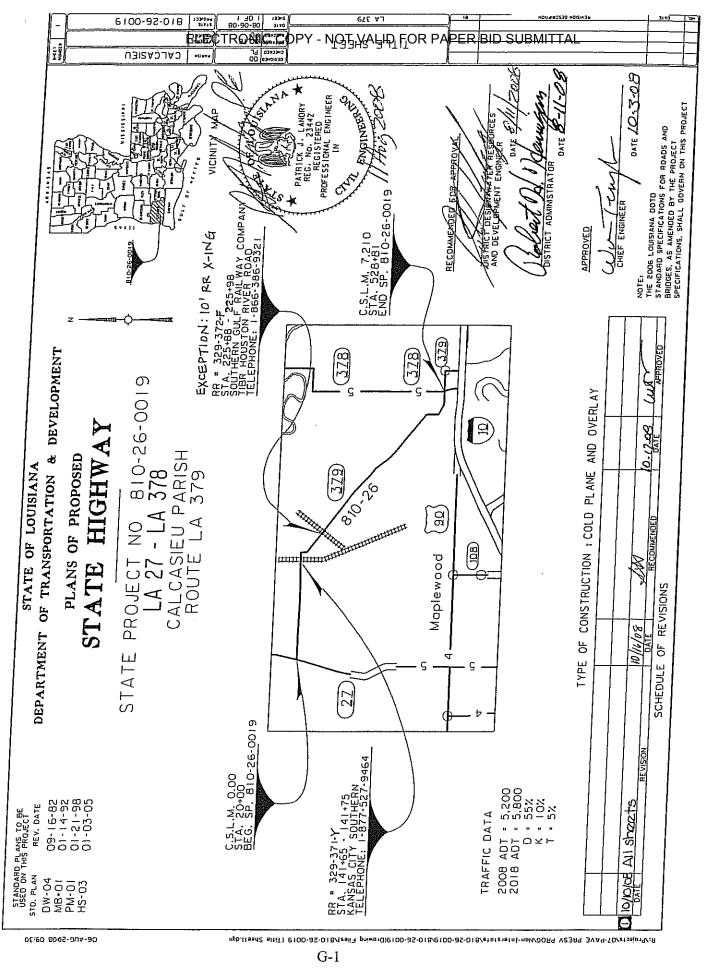

**STATE PROJECT NO. 810-26-0019** LA 27 – LA 378 **ROUTE LA 379 CALCASIEU PARISH** 

SUBJECT: ADDENDUM NO. 1 (CONSTRUCTION PROPOSAL REVISION) ELECTRONIC BIDDING AMENDMENT NO. 1

Gentlemen:

Attached are the construction proposal revisions dated 10/23/08 on the captioned project for which bids will be received on Wednesday, November 12, 2008.

S. P. # 810-26-0019