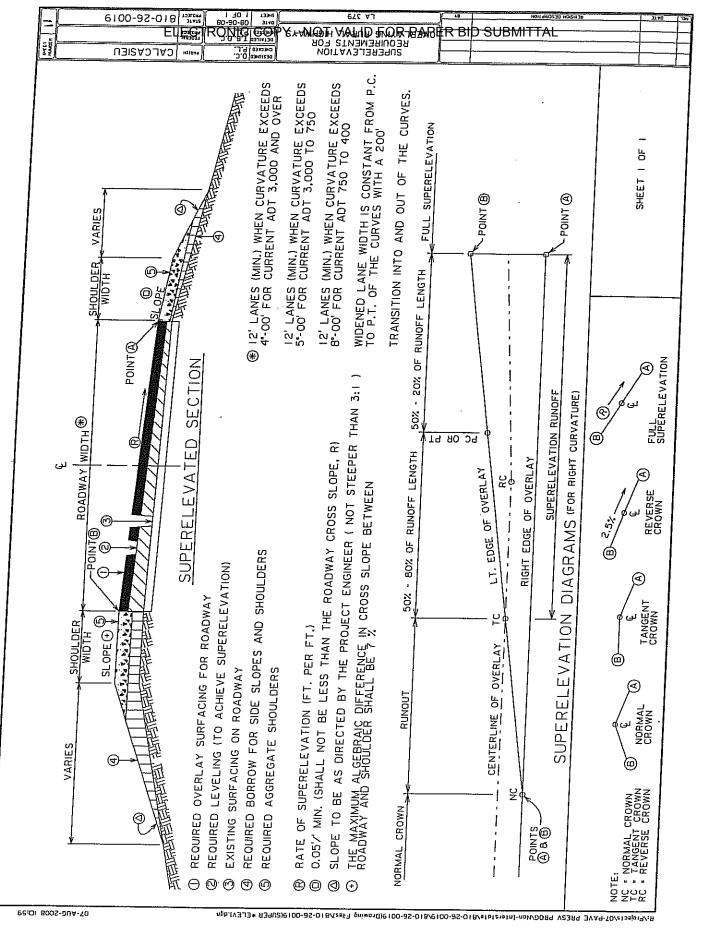

II) | DESIGN SPEED (mph) | LENGTH OF SUPERELEVATION RUNOFF (ft) | % OF RUNOFF LENGTH IN ADVANCE OF PC | BEGIN RUNOUT STATION | BEGIN RUNOFF STATION | REVERSE CROWN | PC STATION        | BEGIN FULL SUPERELEVATION STATION                  | ENU FULL SUPERELEVATION STATION |             | FND RINDEE STATION | FIN RUNOLIT STATION | Protocol Station | ITEM EDD of ADDITION AND THE PT | ITEM 302-01 ADUITIONAL A.C. REQ'D FOR SLOPE CORRECTION IN CURVES (Tons) | CURVES (Cu. Yds.) |     | NOTES: QUANTITIES SHOWN ARE FOR ESTIMATING PURPOSES ONLY. ACTUAL QUANTITIES MAY VARY | THE SUPERELEVATION TRANSITION FROM CURVE 2 TO CURVE 3 SHALL BEGIN AT REVERSE CROWN STATION 324+70 OF CURVE 2 100 |           |        |        |        |    |  |     |  |

.

# ELECTRONIC COPY - NOT VALID FOR PAPER BID SUBMITTAL



S. P. # 810-26-0019

ELECTRONIC COPY - NOT VALID FOR PAPER BID SUBMITTAL Addendum No. 1/ Amendment No. 1 (Rev.10/23/08) Pa (Rev.10/23/08) Page 11 of 38

| 21 12    |