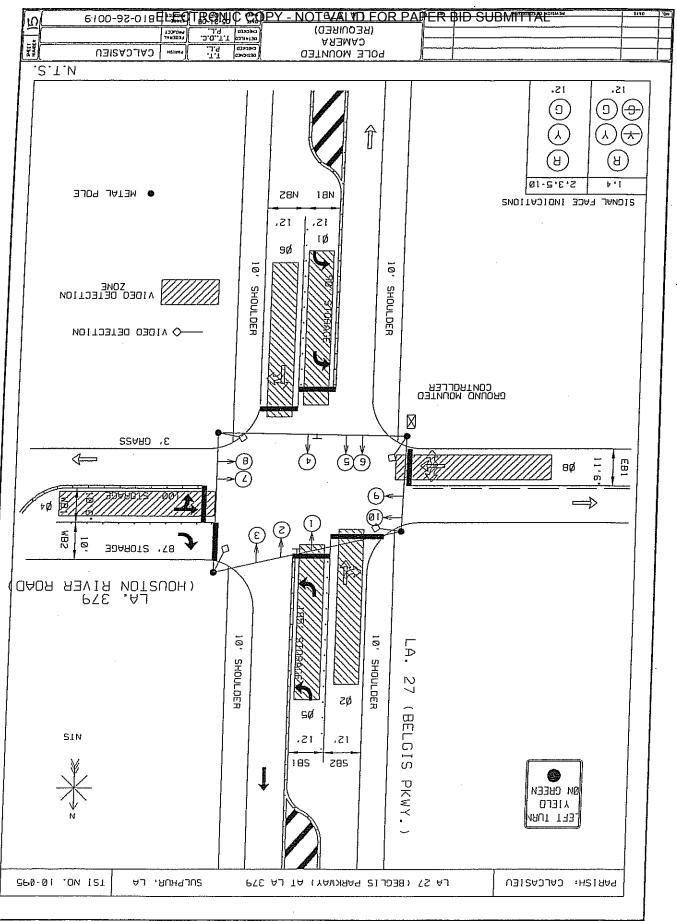

|                 | <ul> <li>© EXISTING SUBGRADE.</li> <li>E WIDENING SHALL EXTEND TO BOTTOM OF EXISTING BASE:<br/>ROADWAY AND SHOULDERS: 14" MINIMUM THICKNESS</li> <li>ASPHALTIC CONCRETE (COURSES AND TYPES AS SHOWN<br/>ON TYPICAL FINISHED SECTIONS).</li> <li>G AGGREGATE SURFACE COURSE.</li> </ul> |  |

ELECTRONIC COPY - NOT VALID FOR PAPER BID SUBMITTAL S. P. # 810-26-0019 Addendum No. 1/ Amendment No. 1 (Rev.10/23/08) Page 14 of 38



G-15





G-16

S. P. # 810-26-0019

ELECTRONIC COPY - NOT VALID FOR PAPER BID SUBMITTAL 19 Addendum No. 1/ Amendment No. 1 (Rev.10/23/08) Page 16 of 38

|                   | 610               | 0-92-018                                      | ELE CIA