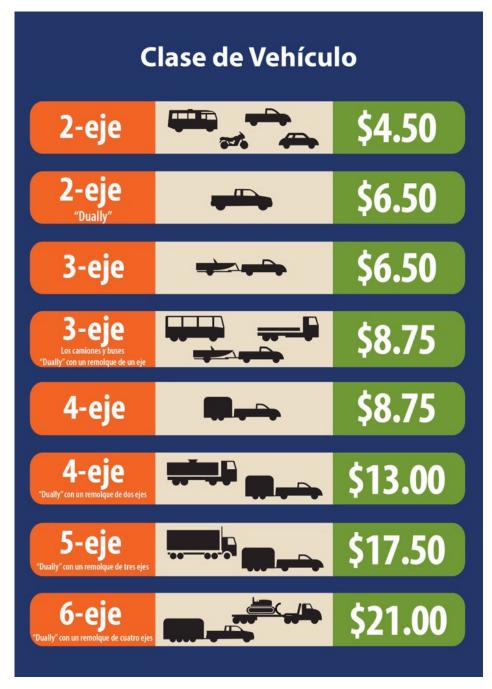

## ¿Cuanto cuesta conducir en el puente de LA 1 Expressway?

Las tarifas de peaje se basan en el número de ejes y la clase de vehículo. Por favor, consulte la tabla de tarifas de peaje a continuación para obtener más información.

<sup>\*</sup>Cuentas exentas para residentes de Grand Isle y otros departamentos, agencias y organizaciones aprobados sin ingresos.

<sup>\*\*\$2.25</sup> para viajeros no residentes - solo GeauxPass

<sup>\*\*\*</sup>A partir del 1 de enero del 2023. Las tarifas de peaje están sujetas a cambio.