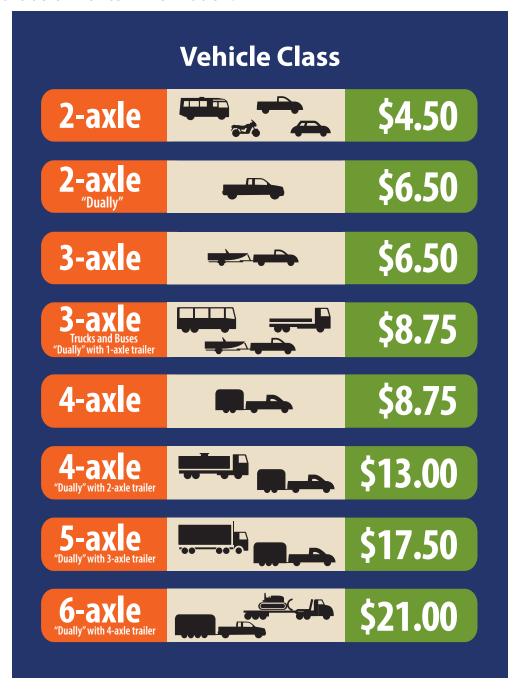

## How much does it cost to drive on LA1 Expressway?

The toll rate varies depending on the type of vehicle you are driving. Please refer to the toll rate chart below for toll information.

<sup>\*</sup>Exempt accounts for Grand Isle residents and other approved non-revenue departments, agencies or organizations.

<sup>\*\*\$2.70</sup> for non-resident commuters - GeauxPass only

<sup>\*\*\*</sup>Effective January 1 2023. Toll rates are subject to change.